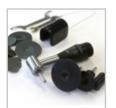

## ANGLE PARTS

Fixing system Ø 3 mm Weight 0.042 kg

45°

Order No.: 92004481

90°

Order No.: 92004482

## STRAIGHT HANDLE

Order No.: 92004483

» for coarse pre-grinding» rubber coating for ideal grip

Fixing system Ø 6 mm Weight 0.15 kg