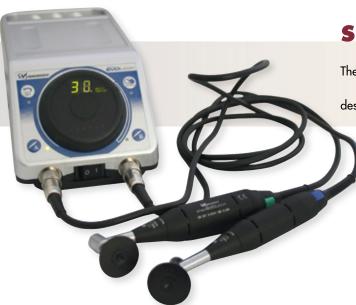

# Saphir 300

The SAPHIR 300 is a transportable grinder and polisher designed for manual operation.

## **ELECTRONIC CONTROL UNIT**

Order No.: 95004841 » connector for 2 micromotors

Power supply 230 V / 50 - 60 Hz

WxHxD ~ 130 x 97 x 254 mm

Weight 2.3 kg

#### MICRO MOTOR

**ENK-250 T** 

Order No.: 95005506

Speed 1,000 – 25,000

**ENK-410 S** 

Order No.: 95004842

Speed 1,000 – 40,000 rpm