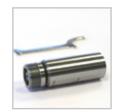

#### **REDUCTION GEAR**

01

Order No.: 92004479

» increasing of torque 4x» speed reduced to ¼

Order No.: 92004480

» increasing of torque 15x » speed reduced to 1/15