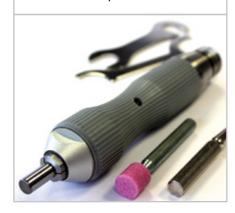

## STRAIGHT HANDLE

Order No.: 92004483

» for coarse pre-grinding» rubber coating for ideal grip

Fixing system Ø 6 mm Weight 0.15 kg

## RUBBER CARRIER

Order No.: 92004284

» for grinding papers and polishing cloths with Velcro fastening

Shaft Ø 3 mm