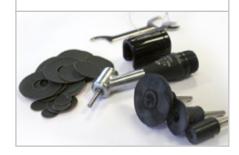

## RUBBER CARRIER

Order No.: 92004284

» for grinding papers and polishing cloths with Velcro fastening

Shaft Ø 3 mm

## 3/60 GTH

Order No.: 92004297

» for grinding papers and polishing cloths with Velcro fastening

Shaft Ø 6 mm

#### 3/30 GTK

Order No.: 92005551

» for grinding papers and polishing cloths with PSA

Shaft Ø 3 mm