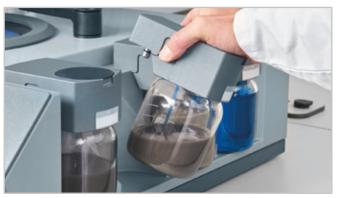

#### SUSPENSION CONTAINERS

The four glass bottles with screw cap have a capacity of 500 ml. They can be filled during operation via a separate inlet in the lid.

They are automatically arrested and are easily removed.