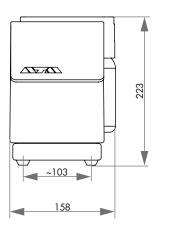

#### **SPECIFICATIONS**

| Bottles  | 4      | WxHxD ~ | 158 x 223 x 686 mm |
|----------|--------|---------|--------------------|
| Capacity | 500 ml | Weight  | 9 kg               |