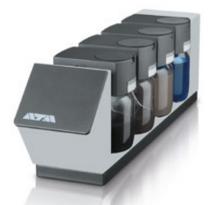

# TOPAS ECO

The fully automatic dosing system TOPAS ECO is suitable for use with the automatic grinders of the SAPHIR 250 A series. Four 500 ml glass bottles with screw caps hold 3 x suspension and 1 x lubricant or 4 x Dia-Complete and can be filled via a separate lid. They are easily removed for cleaning.

#### SUSPENSION CONTAINERS

The four glass bottles with screw cap have a capacity of 500 ml. They can be filled during operation via a separate inlet in the lid.

They are automatically arrested and are easily removed.