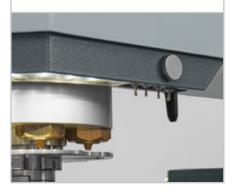

#### **DOSAGE**

The dosing nozzles of the TOPAS ECO system are easily inserted into a holder attached to the grinding and polishing head ECO.

Dosage is automatically controlled by the software of SAPHIR 250 A ECO.

The dosing nozzles are inserted into a holder attached to the head. The dosing interval is controlled via the touch screen and the software of the SAPHIR 250 A devices.

The backflushing function keeps the hoses clean.

## HOLDER FOR DOSING NOZZLES (POL. HEAD ECO)

Order No.: A6300050

- » 4 injectors
- » Combinable with SAPHIR 250 A grinders