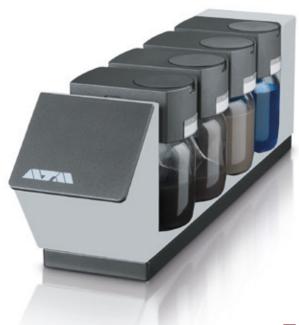

# TOPAS ECO

The fully automatic dosing system TOPAS ECO is suitable for use with the automatic grinders of the SAPHIR 250 A series. Four 500 ml glass bottles with screw caps hold 3 x suspension and 1 x lubricant or 4 x Dia-Complete and can be filled via a separate lid. They are easily removed for cleaning.

#### SUSPENSION CONTAINERS

The four glass bottles with screw cap have a capacity of 500 ml. They can be filled during operation via a separate inlet in the lid.

They are automatically arrested and are easily removed.

#### **SPECIFICATIONS**

| Bottles  | 4      | WxHxD ~ | 158 x 223 x 686 mm |
|----------|--------|---------|--------------------|
| Capacity | 500 ml | Weight  | 9 kg               |