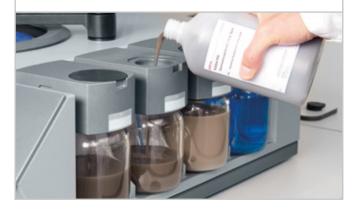

#### SUSPENSION CONTAINERS

The four glass bottles with screw cap have a capacity of 500 ml. They can be filled during operation via a separate inlet in the lid.

They are automatically arrested and are easily removed.