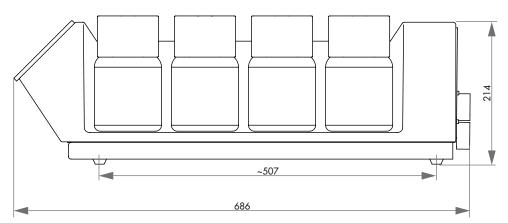

#### **SPECIFICATIONS**

| Bottles  | 4      | WxHxD ~ | 158 x 223 x 686 mm |
|----------|--------|---------|--------------------|
| Capacity | 500 ml | Weight  | 9 kg               |